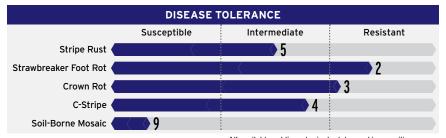

Data source: 2021-2023

All available public and private data used in compiling scores  $% \left( \mathbf{r}\right) =\left( \mathbf{r}\right)$ 

| END-USE QUALITY |                |                |                 |  |  |  |
|-----------------|----------------|----------------|-----------------|--|--|--|
| Overall Quality | Baking Quality | Flour Protein  | Milling Quality |  |  |  |
| Desirable       | Acceptable     | Less Desirable | Desirable       |  |  |  |